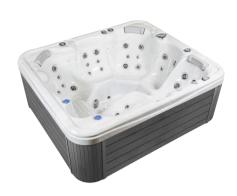

## LEO SCANDI PACK

 $85 \times 75 \times 34$  in  $\mid$  1 reclining place, 4 sitting places

Our new model offers a wide range of exciting innovations tailored to your individual needs. The calf massage jets in the lounge seats provide perfect relaxation and muscle stretch. Enjoy a complete body massage in your own home. With the 1.4 in reinforcement it was designed for extreme climates.