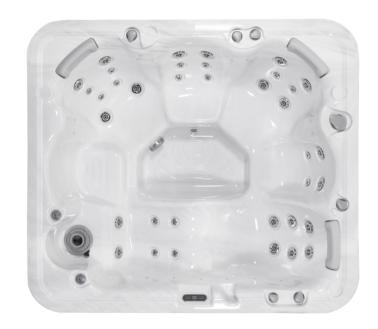

## LEO SCANDI PACK

 $85 \times 75 \times 34$  in  $\mid$  1 reclining place, 4 sitting places

Our new model offers a wide range of exciting innovations tailored to your individual needs. The calf massage jets in the lounge seats provide perfect relaxation and muscle stretch. Enjoy a complete body massage in your own home. With the 1.4 in reinforcement it was designed for extreme climates.

## standard features

filter

thermo cover

| Net weight/ Water volume         | 618 lbs/ 189 gallons                 |
|----------------------------------|--------------------------------------|
| Frame                            | WPS                                  |
| Cabinet                          | HorizontSide™ UV-proof wood textured |
| Reinforcement                    | Polyurethane                         |
| Insulation                       | Polyfoam (1.4 in)                    |
| Drains                           | 1 pc                                 |
| Power requirement                | 240V 60Hz 12A                        |
| Control box                      | Gecko (IN.YJ-2)                      |
| Control panel                    | Easy 4 (K-300)                       |
| Total number of jets             | 36 pcs                               |
| Heater                           | 4 kW                                 |
| Pumps                            | $1 \times 3$ HP double speed         |
| Cartridge filter                 | 1 Superfine paper filter             |
| Water sanitization               | Ozone                                |
| LED lights                       | 14 pcs LED                           |
| Sound system                     | No                                   |
| SmartPhone app - wifi connection | No                                   |
| Headrests                        | 3 pcs                                |
| Thermo cover                     | yes (scandinavian 6-5 in)            |
| Туре                             | 536/L                                |
| Options                          | SmartPhone app. / MyMusic 2.0        |