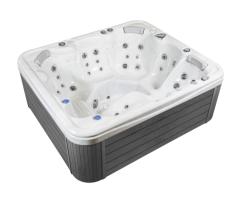

## LEO P&P

 $85\times75\times34$  in | 1 reclining place, 4 sitting places

Our new model offers a wide range of exciting innovations tailored to your individual needs. The calf massage jets in the lounge seats provide perfect relaxation and muscle stretch. Enjoy a complete body massage in your own home. The ergonomically designed massage jets located on the lower sides of the seats can help reduce the appearance of cellulite.

## cabinet

brown