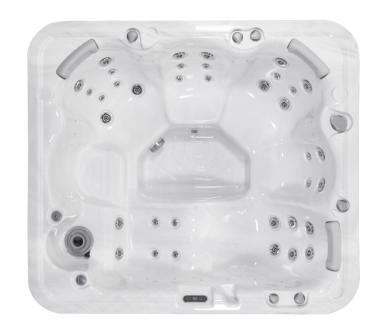

## LEO P&P

 $85\times75\times34$  in | 1 reclining place, 4 sitting places

Our new model offers a wide range of exciting innovations tailored to your individual needs. The calf massage jets in the lounge seats provide perfect relaxation and muscle stretch. Enjoy a complete body massage in your own home. The ergonomically designed massage jets located on the lower sides of the seats can help reduce the appearance of cellulite.

## standard features

Plug&Play

| Net weight/ Water volume         | 618 lbs/ 189 gallons                 |
|----------------------------------|--------------------------------------|
| Frame                            | WPS                                  |
| Cabinet                          | HorizontSide™ UV-proof wood textured |
| Reinforcement                    | Polyurethane                         |
| Insulation                       | Polyfoam (0.4 in)                    |
| Drains                           | 1 pc                                 |
| Power requirement                | 120V 60Hz 12A                        |
| Control box                      | Gecko (IN.YJ-2)                      |
| Control panel                    | Easy 4 (K-300)                       |
| Total number of jets             | 36 pcs                               |
| Heater                           | 1kW                                  |
| Pumps                            | 1 × 1.5 HP double speed              |
| Cartridge filter                 | 1 Superfine paper filter             |
| Water sanitization               | Ozone                                |
| LED lights                       | 14 pcs LED                           |
| Sound system                     | No                                   |
| SmartPhone app - wifi connection | No                                   |
| Headrests                        | 3 pcs                                |
| Thermo cover                     | yes (standard 5-3.5 in)              |
| Plug & Play                      | Fix                                  |
| Туре                             | 536/L P&P                            |
| Options                          | SmartPhone app. / MyMusic 2.0        |