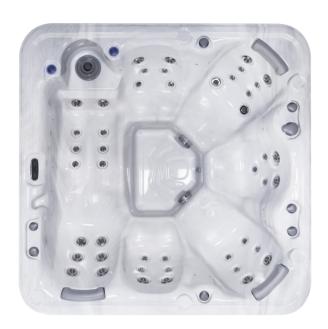

## HERCULES

 $85 \times 85 \times 36$  in | 1 reclining place, 5 sitting places

With its 6 seated design this model clearly stands out from average massage Spas. The 45 jets provide the ultimate massage experience all the time while the UV disinfection technology protects your water from germs and bacteria.

## cabinet

black

brown

standard features

thermo cover

| Net weight/ Water volume         | 728 lbs/ 233 gallons                                 |
|----------------------------------|------------------------------------------------------|
| Frame                            | WPS                                                  |
| Cabinet                          | HorizontSide™ UV-proof wood textured                 |
| Reinforcement                    | Polyurethane                                         |
| Insulation                       | Polyfoam (1.4 in/0.4 in)                             |
| Drains                           | 1 pc                                                 |
| Power requirement                | 240V 60Hz 32A                                        |
| Control box                      | Gecko (IN.YE-3)                                      |
| Control panel                    | Easy 4 (K-300)                                       |
| Total number of jets             | 45 pcs                                               |
| Heater                           | 4kW                                                  |
| Pumps                            | 1 × 2 HP single speed<br>1 × 2 HP double speed       |
| Cartridge filter                 | 1 Antibacterial paper filter                         |
| Water sanitization               | Ozone                                                |
| Fountain jets                    | 2 pcs                                                |
| LED lights                       | 16 pcs LED                                           |
| Sound system                     | No                                                   |
| SmartPhone app - wifi connection | No                                                   |
| Headrests                        | 3 pcs                                                |
| Thermo cover                     | yes (standard 5-3.5 in)                              |
| Туре                             | 645L                                                 |
| Options                          | SmartPhone app. / Scandinavian pack /<br>MyMusic 2.0 |