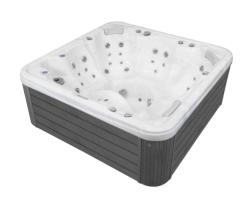

## HERCULES

 $85 \times 85 \times 36$  in | 1 reclining place, 5 sitting places

With its 6 seated design this model clearly stands out from average massage Spas. The 45 jets provide the ultimate massage experience all the time while the UV disinfection technology protects your water from germs and bacteria.